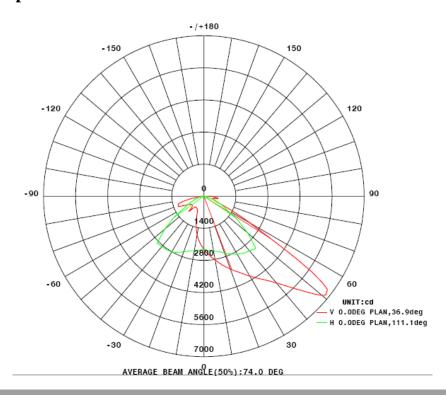

|                  |                   |       |
| Samsung LEDs                   |             |     |         |               |               |                  |                   |       |
| PF>0.9                         |             |     |         |               |               |                  |                   |       |
| 4000K 5000K 6000K CCT optional |             |     |         |               |               |                  |                   |       |
| LED driver: UG Driver          |             |     |         |               |               |                  |                   |       |
| Storage Temp: -40 ~ 50°C       |             |     |         |               |               |                  |                   |       |



## 5 Luminous Spot



### **6 Instruction for Installation**



Using screws to install the power supply box onto the solid wall



Open the wire-connecting box, connect the input wire of the LED driver with the AC input wire then close the box



Thrust the heat sinker body into the two holes



Close the body using screws and tighten them



#### 7 Attentions for installation

- Cut off the power and make sure the wall can burden the weight of the lamp before install the lamp.
- Make sure the lamp correctly installed, in case of the lamp's dropping down.
- Do not use the lamp in the area with aggressive gas.
- Do not cover the lamp with anything which is harm for heat dissipation.
- Be careful and connect the ground line well.
- Warranty 3 years.
- Products faults caused by separating, remodeling or incorre