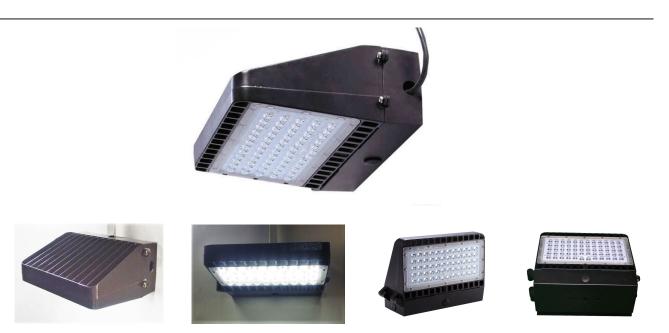

# LED Wall light/ LED Wall pack UG-WL90-W24

#### 2. Features

- Including series of patents, Unique funnel heat sinker, making the lamp better for heat dissipation. Fresnel teeth lighting design for the PC cover, which is suitable for wall light distribution.
- 2 The LED driver and LED light source are separated, which is convenient for install and assemble.
- 3 LED driver is movable easily, which helps to replace LED driver.
- 4 Beauty for the appearance, using high bright Samsung LEDs.
- 5 Meanwell Driver are applied.
- 6 IP65.