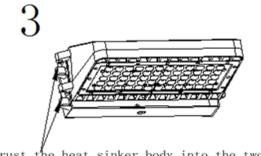

# 3 Dimension for the product

Thrust the heat sinker body into the two holes

Close the body using screws and tighten them