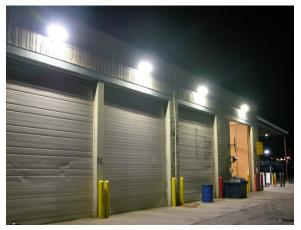

## 1. The application of the occasions

Wall lighting area, Building facade lighting, House wall security lighting, etc.