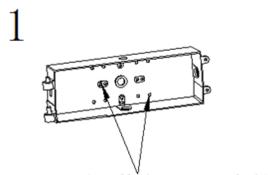

### **6 Instruction for Installation**

Using screws to install the power supply box onto the solid wall

Open the wire-connecting box, connect the input wire of the LED driver with the AC input wire then close the box