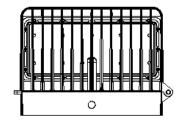

# LED Wall light/ LED Wall pack UG-WL90-W24



## 1. The application of the occasions

Wall lighting area, Building facade lighting, House wall security lighting, etc.

#### 2. Features

- Including series of patents, Unique funnel heat sinker, making the lamp better for heat dissipation. Fresnel teeth lighting design for the PC cover, which is suitable for wall light distribution.
- 2 The LED driver and LED light source are separated, which is convenient for install and assemble.
- 3 LED driver is movable easily, which helps to replace LED driver.
- 4 Beauty for the appearance, using high bright Samsung LEDs.
- 5 Meanwell Driver are applied.
- 6 IP65.



# 3 Dimension for the product









## 4 Main technical parameters

| Item NO.                       | ССТ         | RA  | Lumens  | Input Voltage | Lamp<br>power | Product size     | Packaging size    | N.W   |
|--------------------------------|-------------|-----|---------|---------------|---------------|------------------|-------------------|-------|
| UG-WL90-W24                    | 5000K~5650K | ≥70 | 2400 LM | AC90V-295V    | 24±3W         | 295*90*216<br>mm | 335*155*280<br>mm | 2.5KG |
| IP65                           |             |     |         |               |               |                  |                   |       |
| Samsung LEDs                   |             |     |         |               |               |                  |                   |       |
| PF>0.9                         |