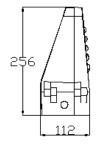

# 3 Dimension for the product

## 4 Main technical parameters

| Item NO.                       | ССТ         | RA  | Lumens  | Input Voltage | Lamp<br>power | Product size     | Packaging size    | N.W   |
|--------------------------------|-------------|-----|---------|---------------|---------------|------------------|-------------------|-------|
| UG-WL90-W24                    | 5000K~5650K | ≥70 | 2400 LM | AC90V-295V    | 24±3W         | 295*90*216<br>mm | 335*155*280<br>mm | 2.5KG |
| IP65                           |             |     |         |               |               |                  |                   |       |
| Samsung LEDs                   |             |     |         |               |               |                  |                   |       |
| PF>0.9                         |             |     |         |               |               |                  |                   |       |
| 4000K 5000K 6000K CCT optional |             |     |         |               |               |                  |                   |       |
| LED driver: UG Driver          |             |     |         |               |               |                  |                   |       |
| Storage Temp: -40 ~ 50°C       |             |     |         |               |               |                  |                   |       |