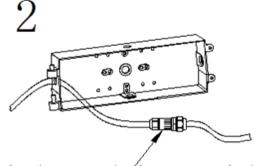

### **6 Instruction for Installation**

Using screws to install the power supply box onto the solid wall

Open the wire-connecting box, connect the input wire of the LED driver with the AC input wire then close the box

Thrust the heat sinker body into the two holes

Close the body using screws and tighten them