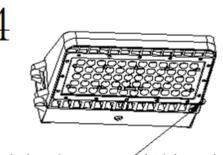

### **6 Instruction for Installation**

Using screws to install the power supply box onto the solid wall

Open the wire-connecting box, connect the input wire of the LED driver with the AC input wire then close the box

Thrust the heat sinker body into the two holes

Close the body using screws and tighten them