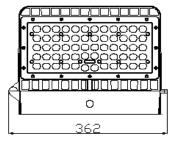

# 3 Dimension for the product

## 4 Main technical parameters

| Item NO.                       | ССТ         | RA  | Lumens  | Input Voltage | Lamp<br>power | Product size     | Packaging size    | N.W   |
|--------------------------------|-------------|-----|---------|---------------|---------------|------------------|-------------------|-------|
| UG-WL90-W24                    | 5000K~5650K | ≥70 | 2400 LM | AC90V-295V    | 24±3W         | 295*90*216<br>mm | 335*155*280<br>mm | 2.5KG |
| IP65                           |             |     |         |               |               |                  |                   |       |
| Samsung LEDs                   |             |     |         |               |               |                  |                   |       |
| PF>0.9                         |             |     |         |               |               |                  |                   |       |
| 4000K 5000K 6000K CCT optional |             |     |         |               |               |                  |                   |       |
| LED driver: UG Driver          |             |     |         |               |               |                  |                   |       |
| Storage Temp: -40 ~ 50°C       |             |     |         |               |               |                  |                   |       |